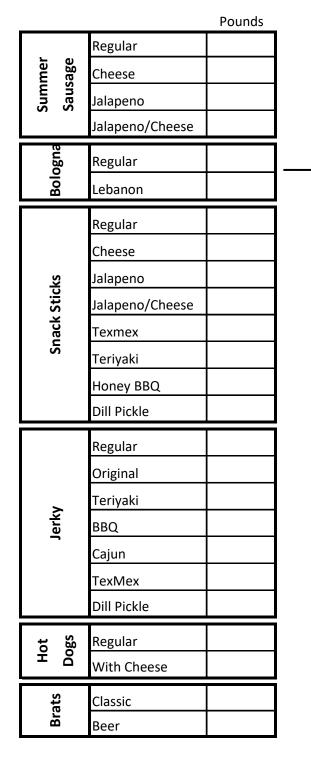

-----------------------------------------|-----------------|--|
| If your beef is 30 months                      | and older there |  |
| is a <b>\$75 fee</b> and the neck and backbone |                 |  |
| cannot be returned to the owner.               |                 |  |
| Under 30 months                                |                 |  |
| 30 months and older                            |                 |  |
| Pickup Policy                                  |                 |  |
| You will have 3 days after being               |                 |  |
| notified to pick up your meet. After 3         |                 |  |

days there is a **\$10/day storage fee.** 



Beef Cut Sheet 2024



500 Pleasant Valley Rd. Farmville, VA 23901

Name:

Phone #:

## **Specialty Cut Sheet**