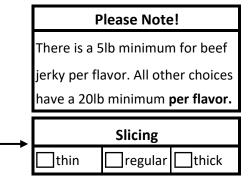

---------------------------------------|-----------------|--|
| If your beef is 30 months                      | and older there |  |
| is a <b>\$75 fee</b> and the neck and backbone |                 |  |
| cannot be returned to the owner.               |                 |  |
| Under 30 months                                |                 |  |
| 30 months and older                            |                 |  |
| Pickup Policy                                  |                 |  |
| You will have 3 days after being               |                 |  |
| notified to pick up your meet. After 3         |                 |  |

days there is a **\$10/day storage fee.** 



Beef Cut Sheet 2024



500 Pleasant Valley Rd. Farmville, VA 23901

Name:

Phone #:

## **Specialty Cut Sheet**